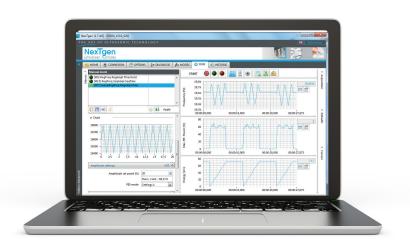

## LabPremium software - traceability, temperature-related operation, worldwide remote assitance

In addition to the functions of our « Start » software, full traceability of the processes is guaranteed by continuous registration of all data and the possibility of its exportation to Excel (data logger principle).

Our LabPremium software likewise enables to link the operation of the equipment to temperature conditions. For example, as soon as a certain sample temperature is reached, the operation stops or continues by cycles, according to your settings.

The LabPremium is also particularly appreciated for its "quick diagnosis" functionality and the given possibility of worldwide remote assistance.