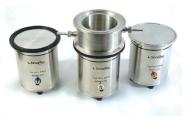

## CUP HORN

#### Cup Horn 22kHz

· Output power: 50Weff

• Dimensions (DxL): 119x125mm

## Cup Horn 28kHz

· Output power: 50Weff

• Dimensions (DxL): 119x125mm

#### Cup Horn 40kHz

· Output power: 50Weff

• Dimensions (DxL): 119x90mm

#### Cup Horn 80kHz

· Output power: 50Weff

• Dimensions (DxL): 119x125mm

## Cup Horn 100kHz

• Output power : 50Weff

· Dimensions (DxL): 119x90mm

## Cup Horn

· Air cooling input/output

· Material: Stainless Steel