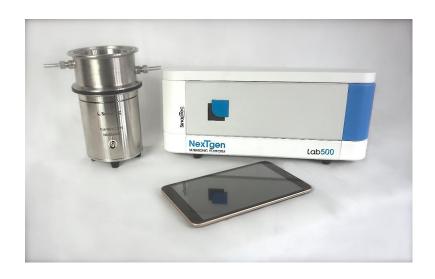

# Ultrasonic Lab500 for Cup Horn Low Power Typical

## NexTgen Lab500 generator

• Max. power : 500W<sub>RMS</sub>

Amplitude setting: 10% - 100%

Operating frequency: regulation on optimal frequency

• Dimensions (LxWxH) : 390x145x148mm

 US Start/stop by Labtablet, dry contact, footswitch, or PC

## Cup Horn

· Air cooling input/output

· Material: Stainless Steel

## Reactor

· Temperature setting available

· Max. volume treatment: 285mL

Material : Stainless steel