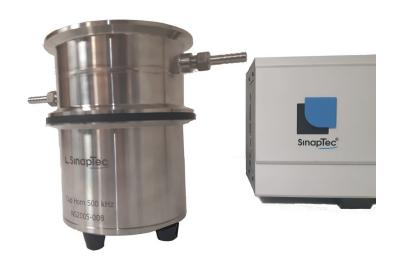

## **CUP HORN**

#### Cup Horn 500kHz\*

Output power: 80Weff

Dimensions (DxL): 119x90mm

\*Tolerance +/- 7%

#### NexTgen LabHF generator

Max. power: 1000W<sub>RMS</sub>

• Amplitude setting: 10% - 100%

· Operating frequency : fixed frequency

• Dimensions (LxWxH): 400x142x148mm

US Start/stop by dry contact, footswitch, or PC

#### Cup Horn

- Air cooling input/output
- · Transducer housing material: Stainless steel
- · Vibrating part material: Titanium