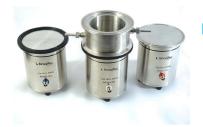

#### Cup Horn 100kHz\*

Output power: 100Weff

• Dimensions (DxL): 119x90mm

#### Cup Horn 200kHz\*

· Output power: 100Weff

Dimensions (DxL): 119x90mm

#### Cup Horn 380kHz\*

· Output power: 75Weff

Dimensions (DxL): 119x90mm

#### Cup Horn 500kHz\*

Output power: 80Weff

Dimensions (DxL): 119x90mm

\*Tolerance +/- 7%

#### Reactor

- · Temperature setting available
- · Max. volume treatment: 285mL
- Material : Stainless steel