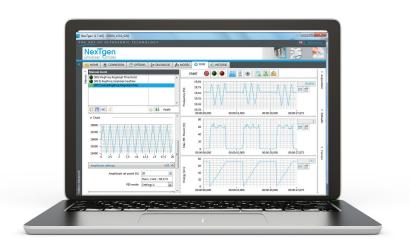

#### LabPremium software - traceability, temperature-related operation, worldwide remote assitance

In addition to the functions of our « Start » software, full traceability of the processes is guaranteed by continuous registration of all data and the possibility of its exportation to Excel (data logger principle).

Our LabPremium software likewise enables to link the operation of the equipment to temperature conditions. For example, as soon as a certain sample temperature is reached, the operation stops or continues by cycles, according to your settings.

The LabPremium is also particularly appreciated for its "quick diagnosis" functionality and the given possibility of worldwide remote assistance.